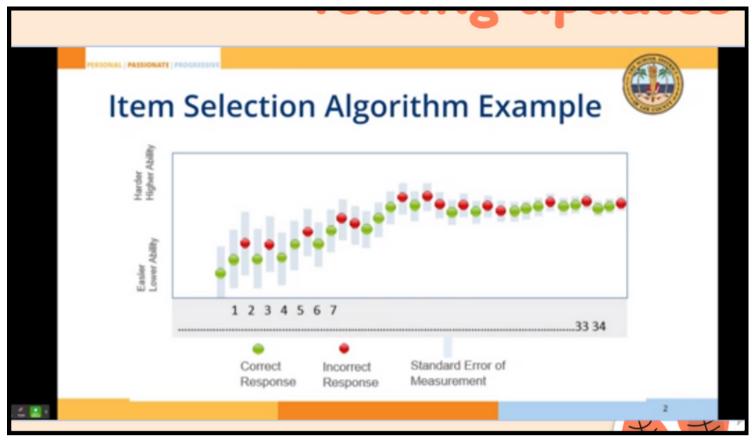

**Testing Strategy:** 

(For F.A.S.T. & B.E.S.T. Testing)

It is recommended that you work to answer every question to the best of your ability as you progress through the test. Do not skip questions and move on. Answer each question by narrowing down and making the best choice while initially on the question before you move onto the next question.