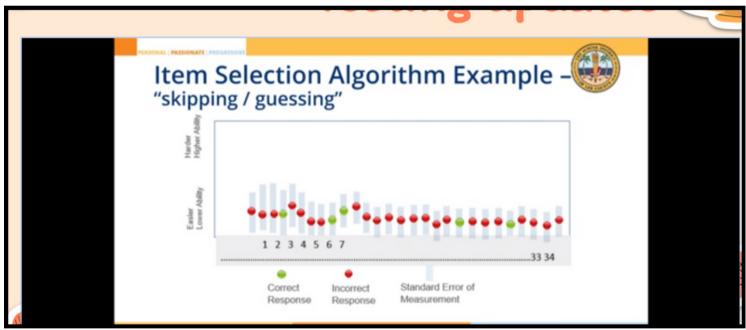

**Testing Strategy:** 

(For F.A.S.T. & B.E.S.T. Testing)

It is recommended that you work to answer every question to the best of your ability as you progress through the test. Do not skip questions and move on. Answer each question by narrowing down and making the best choice while initially on the question before you move onto the next question.